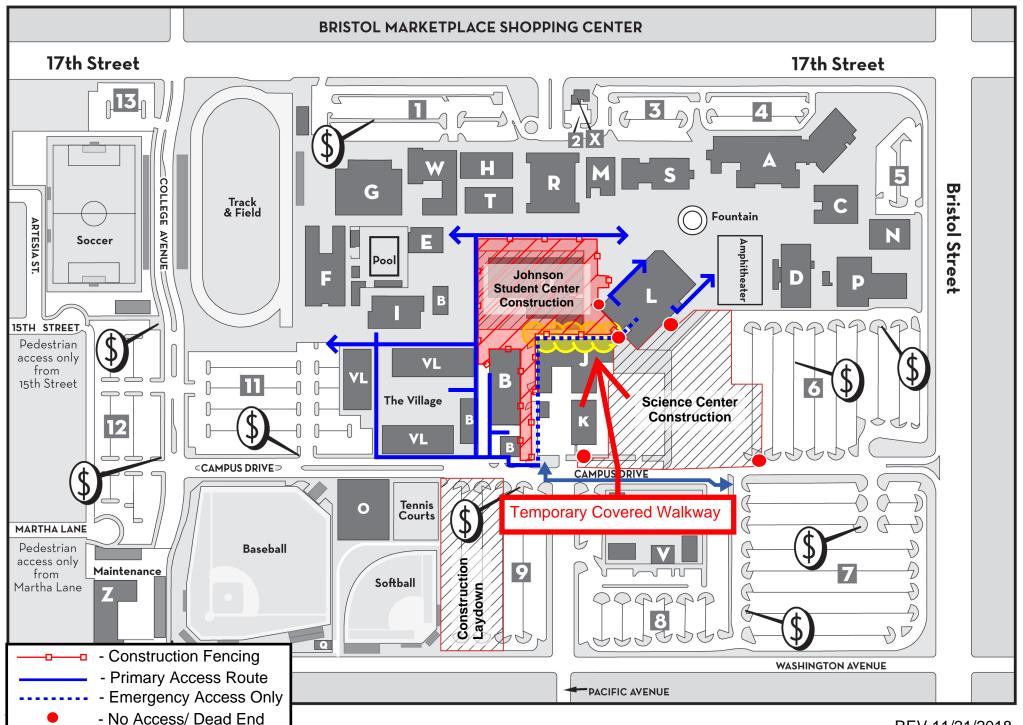

## **CONSTRUCTION ALERT**

Date: February 5, 2019

What: Johnson Student Center – Temporary Covered Walkway Installation

**When**: 02/14/19 through 02/15/19

Where: Santa Ana College – North of Building J (Auto/Diesel)

## **Activities:**

A temporary covered walkway will be installed north of Building J, between the existing Johnson Center and the Auto/Diesel classrooms.

Construction foot traffic and noise will be increased during this time. Signage, caution barriers and flagmen will be in place to ensure the safety of students and staff that need access to this area.

**Attachment:** Campus Map